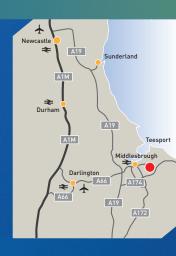

### Easily accessible with excellent transport links

A66 - Middlesbrough city centre - 4 miles A19 - 6 miles, A1 - 22 miles

Middlesbrough Station - 4 miles <u>Darlington Station</u> - 19 miles

Durham Tees Valley International Airport - 15 miles Newcastle International Airport - 50 miles Leeds Bradford International Airport - 64 miles