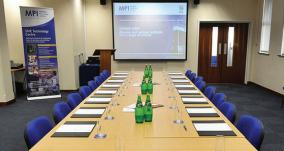

#### Meetings and Events Space

- > Flexible meeting, training and conferencing rooms
- > Room capacities from 10 up to 150 delegates
- > Free and secure parking with more than 200 spaces
- > Event management support team
- > Free WiFi and wired internet access
- > Audio visual equipment available with trained experts to hand
- > Restaurant
- > Refreshment stations with complimentary tea, coffee